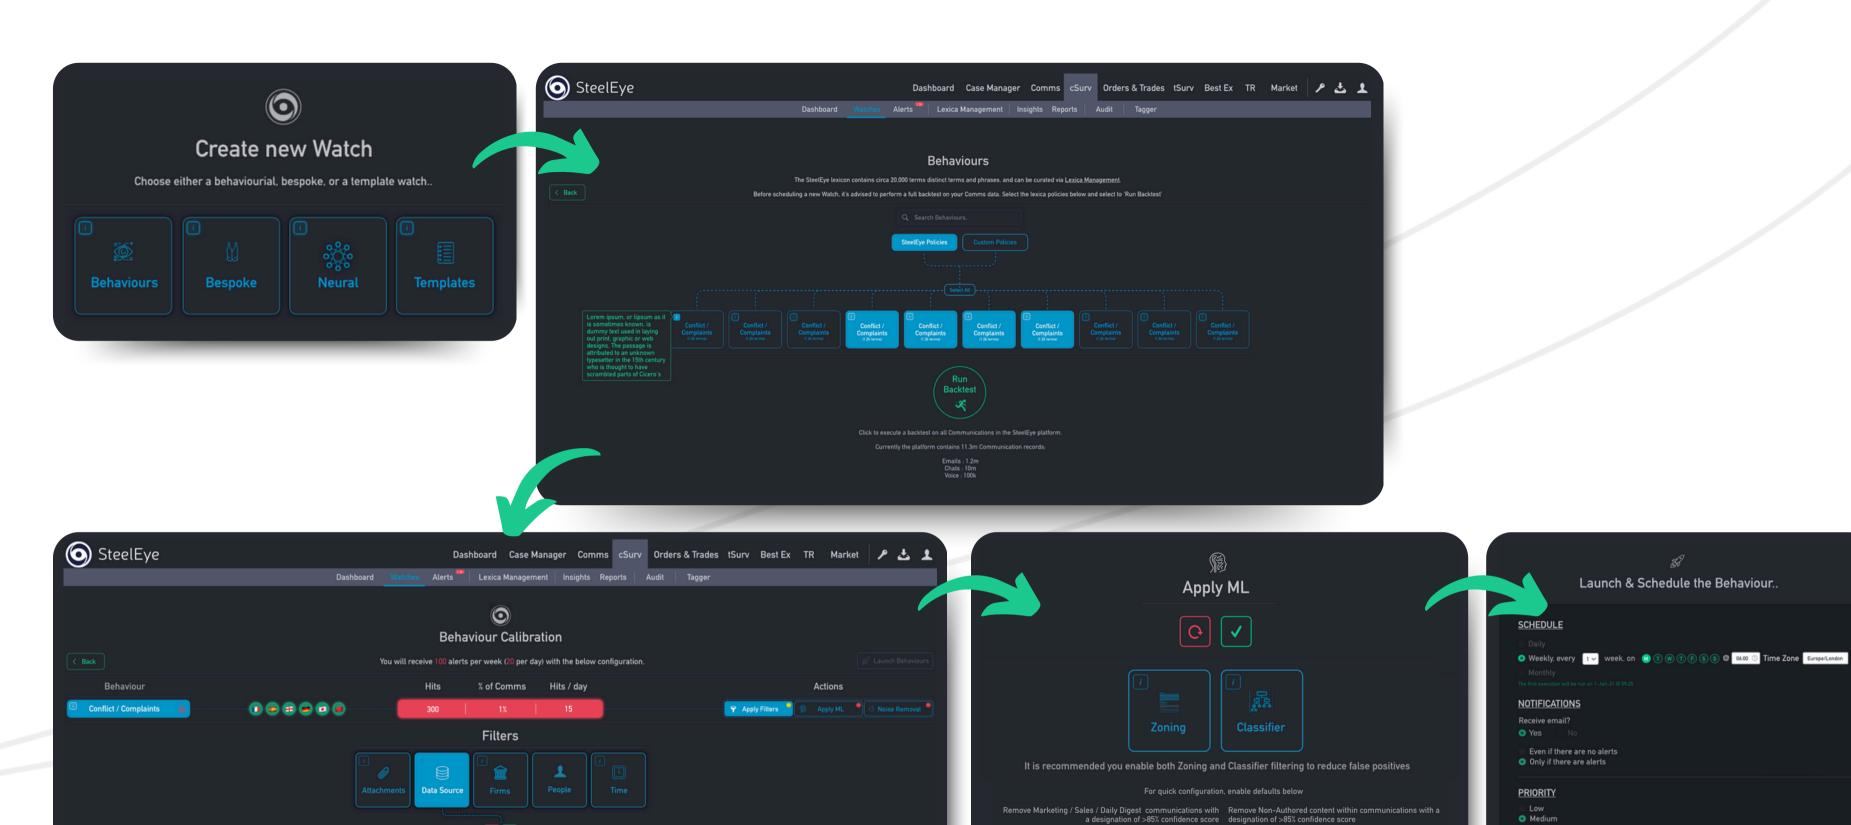

# CUSTOMIZABLE AND PRECISE ALERT MANAGEMENT

#### **Highly Configurable**

SteelEye embeds the ability to easily tailor alerting criteria to meet specific needs.

SteelEye's highly configurable alert management toolkit, powered by a comprehensive lexicon and AI detection, ensures precise and accurate alerting. This reduces false positives and allows compliance officers to focus on genuine threats.

#### **Grammatical Exclusions**

With SteelEye, you can build rules that distinguish between different contexts in which the same or similar words are used to more accurately alert on risk and reduce false positives.