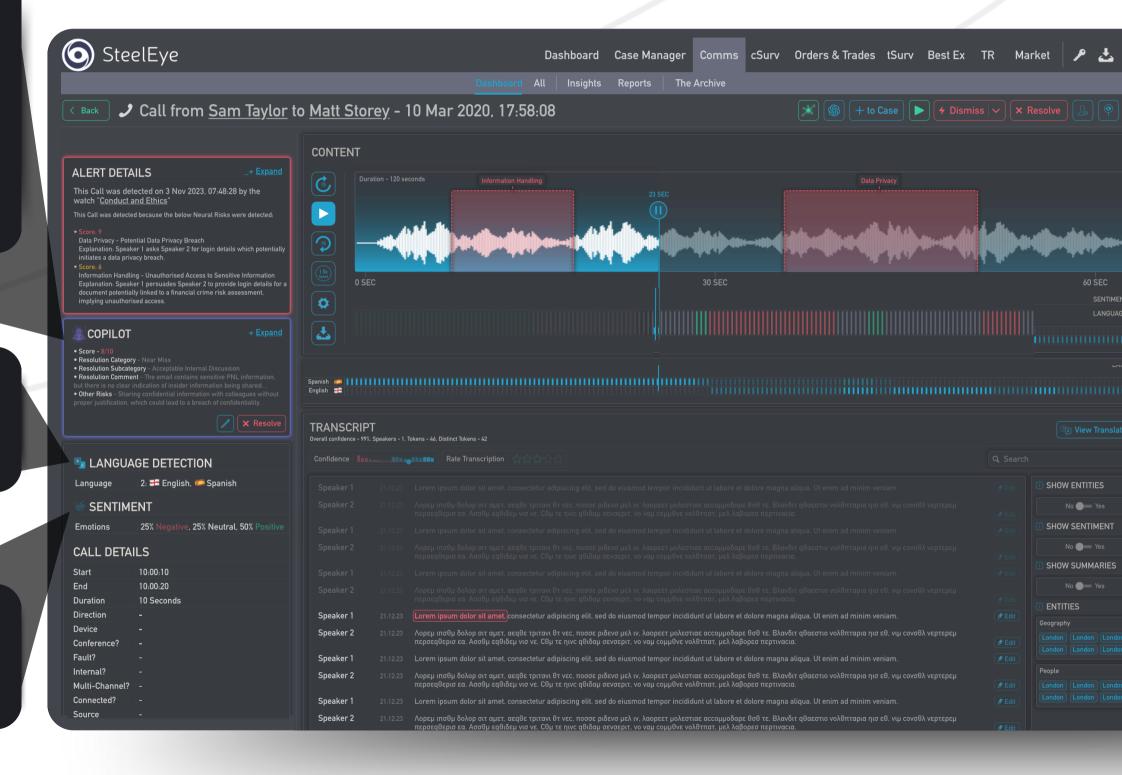

#### **Compliance CoPilot**

Our AI-assistant reduces the communication surveillance alert review process by 75% through intelligent alert scoring, triaging, and workflow automation.

- Score 8/10
- Resolution Category Near Miss
- Resolution Subcategory Acceptable Internal Discussion
- Resolution Comment The email contains sensitive PNL information, but there is no clear indication of insider information being shared...
- Other Risks Sharing confidential information with colleagues without proper justification, which could lead to a breach of confidentiality.

Language 2: 🚟 English, 📁 Spanish

Emotions 25% Negative, 25% Neutral, 50% Positive