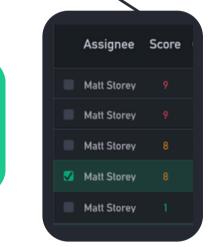

#### **Modern and Intuitive Design**

SteelEye facilitates efficient navigation, rule generation, and alert resolution, with in-built alert scoring and triaging.

#### **Highly Configurable**

SteelEye embeds the ability to easily tailor alerting criteria to meet specific needs.

SteelEye's highly configurable alert management toolkit, powered by a comprehensive lexicon and AI detection, ensures precise and accurate alerting. This reduces false positives and allows compliance officers to focus on genuine threats.