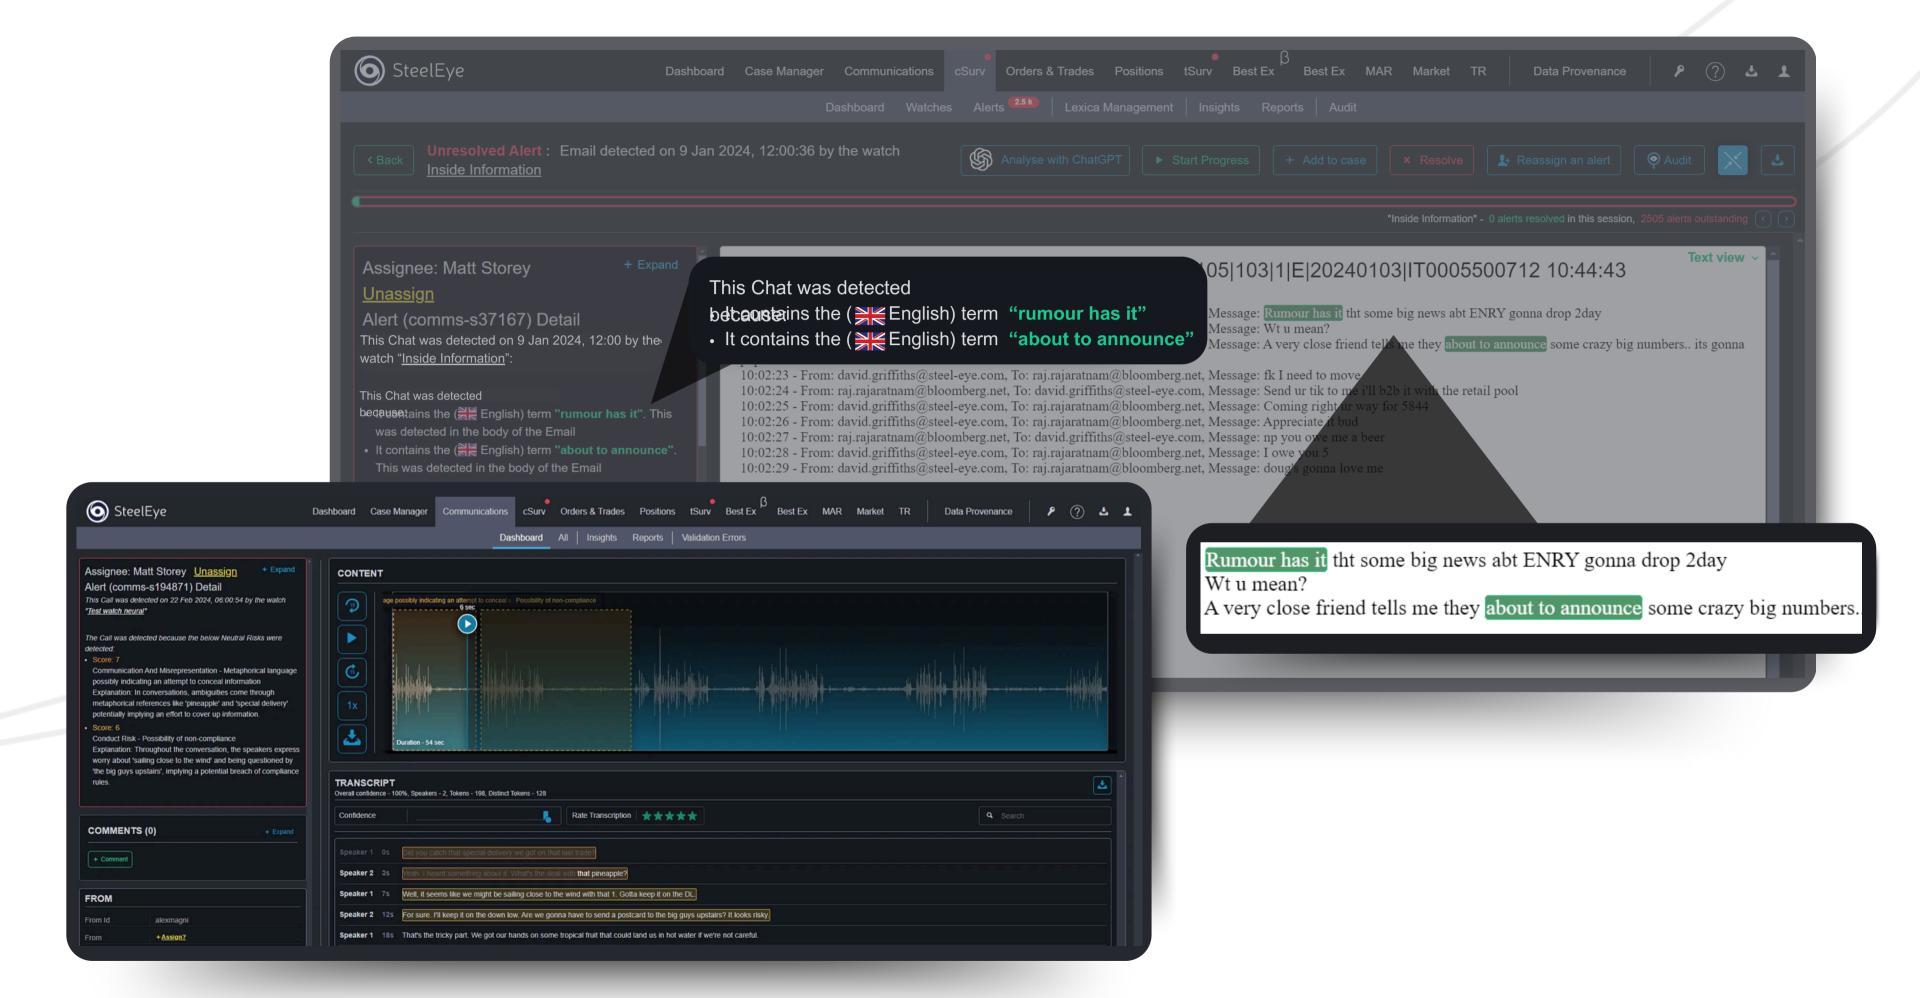

#### Languages

SteelEye provides language detection, transcription, translation, and surveillance in 40+ languages, including risk detection for language switching across written and spoken communications.

#### **Compliance CoPilot**

Our AI-assistant reduces the communication surveillance alert review process by 75% through intelligent alert scoring, triaging, and workflow automation.

#### **Best of Both Worlds**

Experience the best of both worlds with our contextually aware Lexica+ approach with 25,000 triggers per language combined with AI false positive reduction and independent AI detection.

#### **Highly Configurable**

SteelEye embeds the ability to easily tailor alerting criteria to meet specific needs.

SteelEye's highly configurable alert management toolkit, powered by a comprehensive lexicon and AI detection, ensures precise and accurate alerting. This reduces false positives and allows compliance officers to focus on genuine threats.

#### **Grammatical Exclusions**

With SteelEye, you can build rules that distinguish between different contexts in which the same or similar words are used to more accurately alert on risk and reduce false positives.