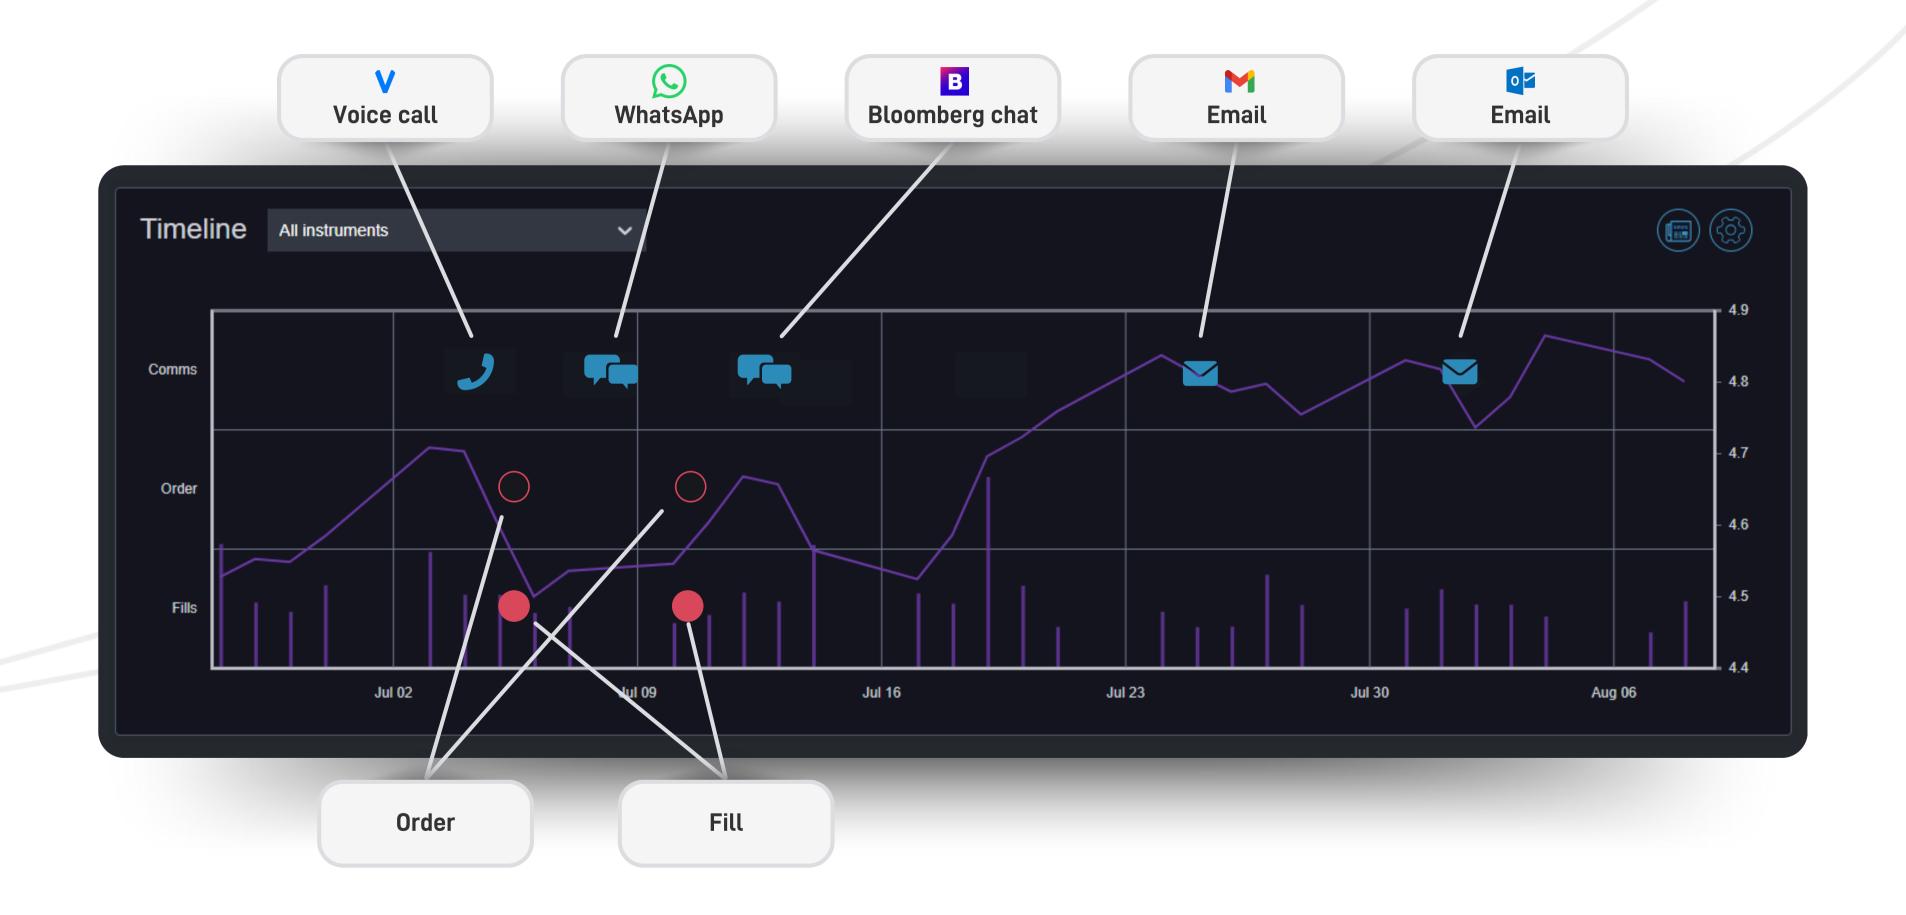

#### eComms and vComms

SteelEye provides integrated monitoring of all written and spoken communication.

**Integrated Communications and Trade Surveillance** 

Integrate your communications with your trade and order data for reconstruction or supervision.