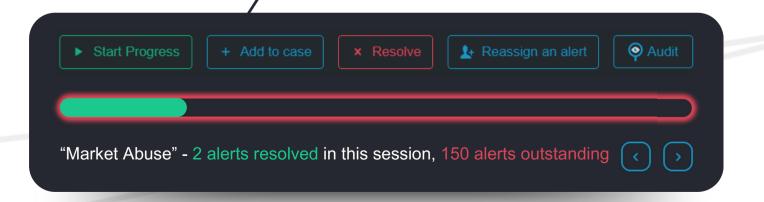

#### **Modern and Intuitive Design**

SteelEye facilitates efficient navigation, rule generation, and alert resolution, with in-built alert scoring and triaging.

#### **Accelerated Workflow**

SteelEye enhances user productivity by streamlining surveillance tasks and making it easy to navigate the platform.